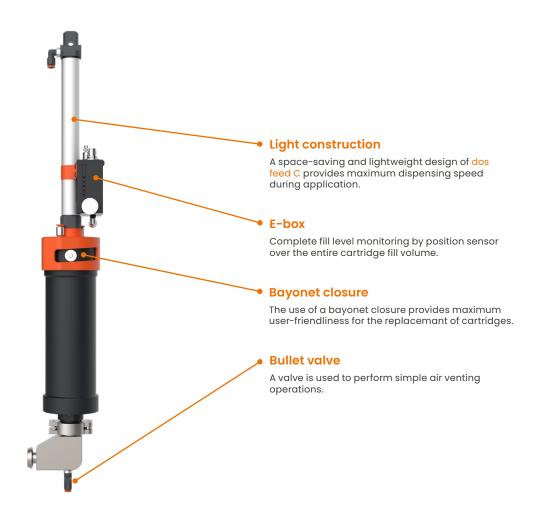

## user friendly handling

- bayonet closure for quickest possible cartridge replacement
- Level indication over the entire cartridge range

### the innovations of dos feed C