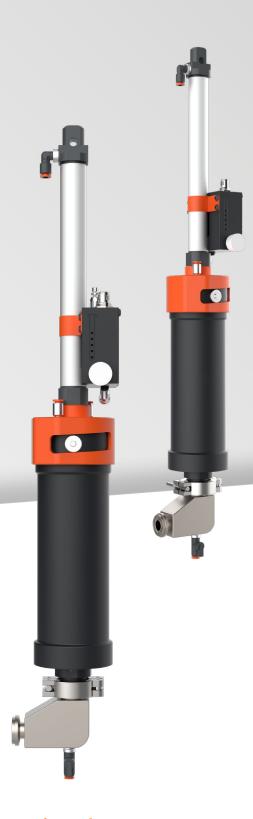

# dos feed C

# material feeding from cartridges for small series.

For pasty media with a viscosity from 70,000 mPa·s.

dosmatix.com/en/dos-feed-c

- Lightweight design for maximum dispensing speed
- Space-saving, slim design

## variable sizes for common cartridge types

- Available in two versions: 6 and 20 oz.
- Compatible with manufacturers such as Semco cartridges