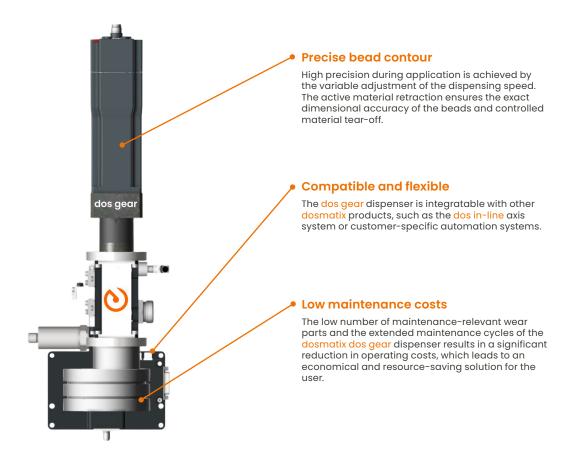

### compatible and flexible integration

- Available in different sizes and flow rates
- Flexible adjustment of the dispensing speed in the contour of the line
- Quick and easy integration

#### maximum availability

- Low maintenance due to the use of less wear parts
- Constant bead application over the entire contour

#### volumetric dispensing system

- Reliable dispensing for continuous dispensing applications
- Precise dispensing of adhesive beads, without breaks and pulsation-free