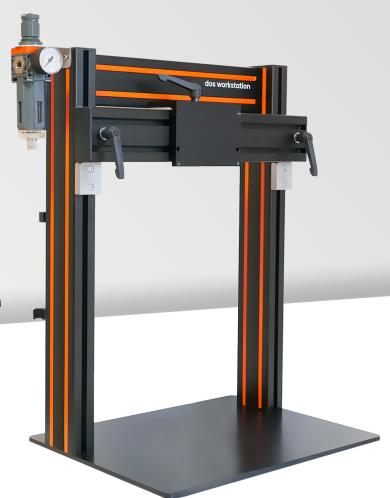

# dos workstation

## economic and space-saving

- Most cost-efficient system for potting small component quantities
- Space-saving system
- Very well suited for use e.g. in the laboratory, technical centers or prototype construction

## simple to use and user-friendly

- Easy handling thanks to a lever mechanism for precise positioning of the dispenser
- Ergonomics and safety at the workplace handfree operation thanks to foot pedal solution

### technical data

| dos workstation         |                           |
|-------------------------|---------------------------|
| Dispenser compatibility | different dispenser sizes |
| Dimension (lxwxh)       | 736 x 660 x 1037 mm       |
| Weight                  | ca. 50 kg                 |