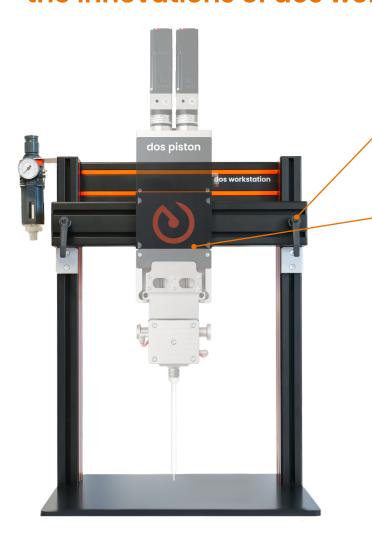

### the innovations of dos workstation

#### Simple lever mechanism

Thanks to the uncomplicated handling by means of a lever mechanism, the desired position of the dispenser can be set quickly and user-friendly for a precise filling process.

#### Compatible and flexible

The dos workstation is not only compatible with numerous dosmatix dispensers, but can also be equipped with various material preparation systems such as the dos feed C and dos prep and/or the dos ventup degassing unit.